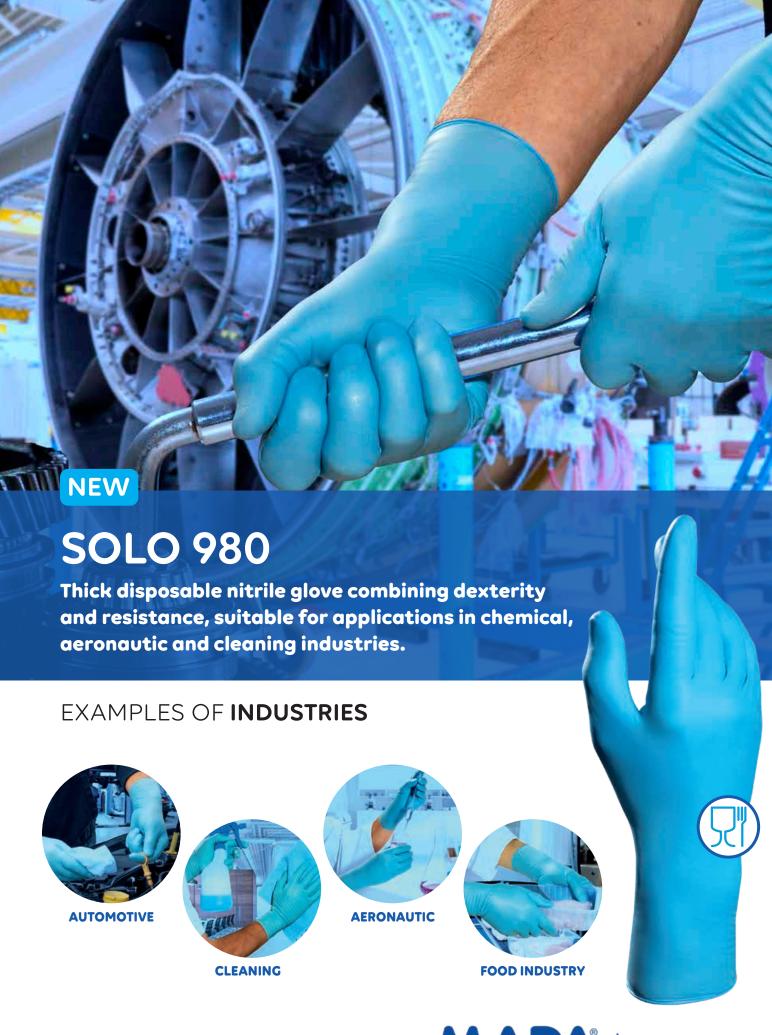

# **SOLO 980**

#### Quality

Thick disposable nitrile glove with long cuff and good resistance for good chemical protection.

### Comfort

Flexible glove with good sensitivity at fingertips to optimize comfort and dexterity. The fully pebbled texture of the glove provides a good grip for reliable handling.

## **Protection**

Offers reliable protection against a wide range of chemicals like Isopropanol and some Skydrol® and Diestone® formulations.

Latex free to reduce allergy risk. Powder free treatment.