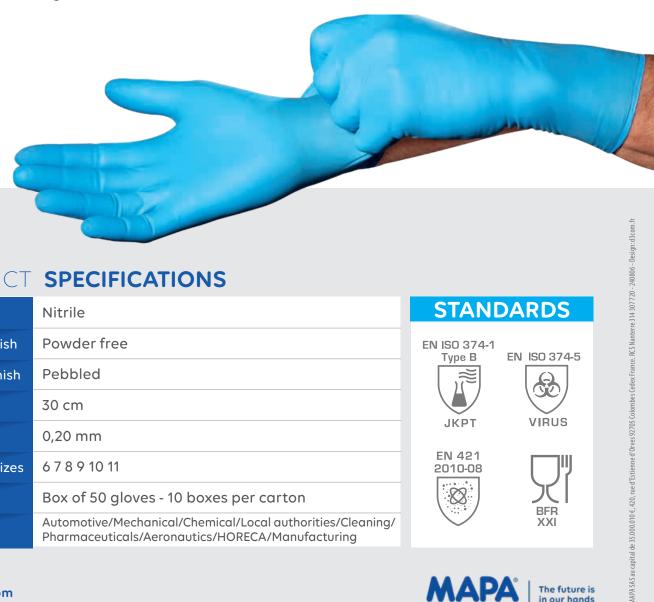

#### PRODUCT SPECIFICATIONS

| Material        | Nitrile                                                                                                        |
|-----------------|----------------------------------------------------------------------------------------------------------------|
| Internal finish | Powder free                                                                                                    |
| External finish | Pebbled                                                                                                        |
| Length          | 30 cm                                                                                                          |
| Thickness       | 0,20 mm                                                                                                        |
| Available sizes | 6 7 8 9 10 11                                                                                                  |
| Packaging       | Box of 50 gloves - 10 boxes per carton                                                                         |
| Industries      | Automotive/Mechanical/Chemical/Local authorities/Cleaning/<br>Pharmaceuticals/Aeronautics/HORECA/Manufacturing |

## **STANDARDS** EN ISO 374-1 EN ISO 374-5